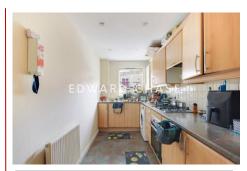

- Large 2 Bedroom Apartment To Rent In Seven Kings Walking Distance To Station
- White Goods Included & Gas Central Heating
- Two Spacious Bedrooms With Built In Wardrobes In The Master Bedroom

- This Apartment Has a Enormous Private Reception Area With Separate Galley Kitchen
- Brand New Fully Tiled Bathroom
- Private Parking Available, Double Glazed Windows